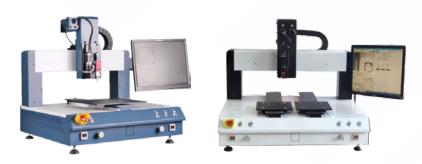

## **Visual Desktop Dispenser**

The desktop visual dispenser adopts special operating software, supporting a new type of vision system technology, and special glue dispensing vision software to ensure the accuracy of the dispensing process.