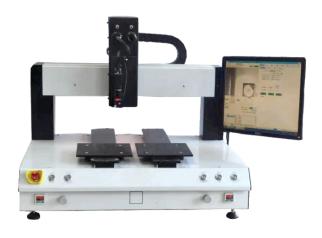

## **Visual Desktop Dispenser**

The desktop visual dispenser adopts special operating software, supporting a new type of vision system technology, and special glue dispensing vision software to ensure the accuracy of the dispensing process.