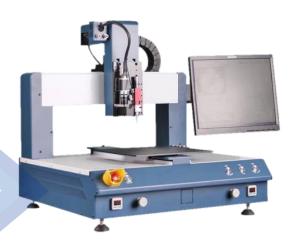

## **Visual Desktop Dispenser**

The desktop visual dispenser adopts special operating software, supporting a new type of vision system technology, and special glue dispensing vision software to ensure the accuracy of the dispensing process.