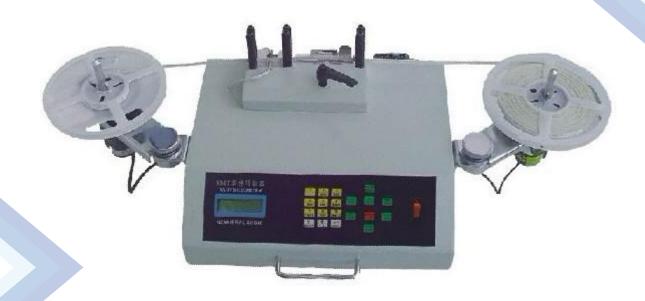

SMD Components Counter YX - 802

### **SMD Components Counter YX-802**

YX-802 with Component lost detection function

#### [Features]

- 1. Equipped with Keyence sensor imported from Japan, able to detect if discharge tray is empty or not accurately for customers' more precise part-counting.
- 2. Rill derailment protection device from running is provided.
- 3. Two arms are retractable; Count speed adjustable; Counts all SMD taped components
- 4. Label Printer and scanner are optional items
- 5. Allows presetting the number of components for partial counts
- Counts forward and backward