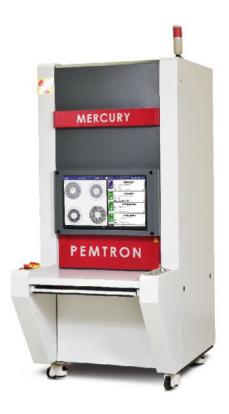

## X-Ray Counter

## Automatic X-Ray SMD Counter

Equipment with X-ray technology and Artificial Intelligence tools for the detection and counting of components and materials.

- Real-time data with Artificial Intelligence
- Provides Simple and Accurate Information
- Capacity of up to 4x 7" rolls
- Simple and friendly interface
- Touchscreen monitor for direct on-screen control MES Integration Capability
- Interfaces for External Scanner and Label Printer
- Real-time reporting to ERP
- Barcode Monitoring for Annual Inventory
- Artificial Intelligence Tools:
- o Automatic Parts Learning Process
- o Information in Real Time
- o Exchange of Inspection Tolerances from Equipment to Equipmen