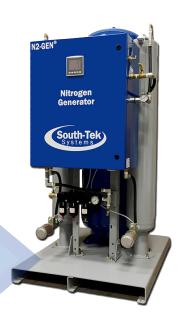

#### The N<sub>2</sub>GEN TS

The Tank Mounted Skid Series Nitrogen Generator is designed to produce flow rates up to 300 SCFH.

The N<sub>2</sub>GEN CS
The Cabinet Skid

The Cabinet Skid Series Nitrogen Generator is designed to produce flow rates up to 2,400 SCFH.