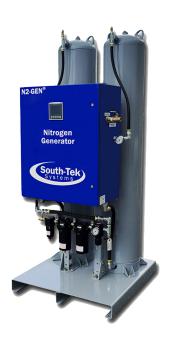

#### The N<sub>2</sub>GEN TS

The Tank Mounted Skid Series Nitrogen Generator is designed to produce flow rates up to 300 SCFH.

The N<sub>2</sub>GEN CS
The Cabinet Skid

The Cabinet Skid Series Nitrogen Generator is designed to produce flow rates up to 2,400 SCFH.