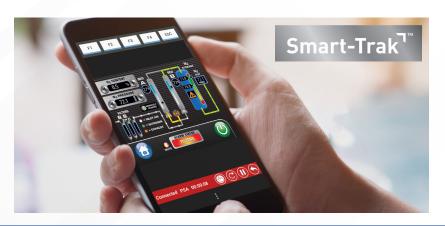

#### **System Benefits**

Nitrogen on Demand

**Up to 90% savings** on nitrogen costs

Smart-Trak™ remote access

- · Fully automated Nitrogen on demand
- Nitrogen at a reduced cost of up to 90% compared to gas company
- Favorable ROI
- No missed deliveries, escalating costs or contracts to sign
- System life expectancy of 18-24 years, dependent on system maintenance
- · Industry leading warranty with extended terms available
- Smart-Trak allows you to remotely monitor and manage the nitrogen generator from any mobile device