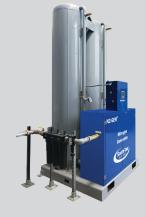

#### The N<sub>2</sub>GEN TS

The Tank Mounted Skid Series Nitrogen Generator is designed to produce flow rates up to 300 SCFH.

The N<sub>2</sub>GEN CS
The Cabinet Skid

The Cabinet Skid Series Nitrogen Generator is designed to produce flow rates up to 2,400 SCFH.