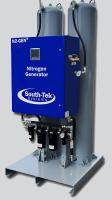

#### The N<sub>2</sub>GEN TS

The Tank Mounted Skid Series Nitrogen Generator is designed to produce flow rates up to 300 SCFH.

The N<sub>2</sub>GEN CS
The Cabinet Skid

The Cabinet Skid Series Nitrogen Generator is designed to produce flow rates up to 2,400 SCFH.