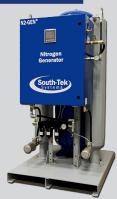

#### The N<sub>2</sub>GEN TS

The Tank Mounted Skid Series Nitrogen Generator is designed to produce flow rates up to 300 SCFH.

The N<sub>2</sub>GEN CS
The Cabinet Skid

The Cabinet Skid Series Nitrogen Generator is designed to produce flow rates up to 2,400 SCFH.