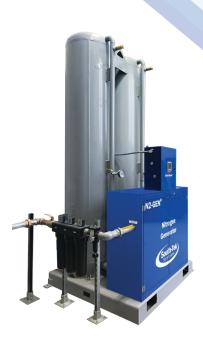

produce flow rates of 35,000+ SCFH.

\* Flow rates dependent on nitrogen purity and pressure specifications.