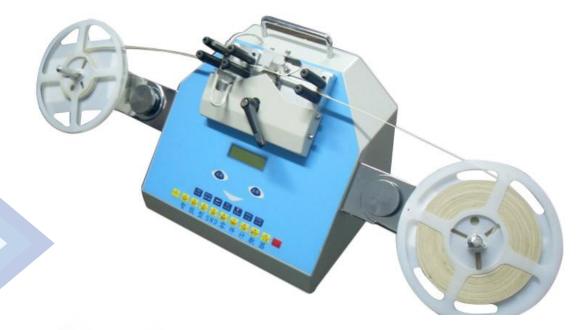

## **Intelligent SMD Components Counter YX-882**

Intelligent YX-882 with Component lost detection function

#### [Features]

- 1. Equipped with Keyence sensor imported from Japan, able to detect if discharge tray is empty or not accurately for customers' more precise part-counting.
- 2. Rill derailment protection device from running is provided.
- 3. Two arms are retractable; Count speed adjustable; Counts all SMD taped components
- 4. Label Printer and scanner are optional items.
- 5. Intelligent automatic voice reader and reminder
- 6. No manual intervention is needed to the reel parts. Machine will stop automatically when no part is available, so no press is needed on Stop button. Machine will stop automatically when part conveyer runs out of part, part will not be in short supply at any time.
- 7. Zero part shortage, zero overshoot, and zero error when issuing part.
- 8. High power, no noise when stopping the machine
- 9. Wide counting range with maximum 24-bit BUS and a number of up to 16777216. Suitable for extra-large SMD reel parts and non-SMD reel parts

# [Application]

- 1.Suitable for extra-large SMD reel parts and non-SMD reel parts
- 2.Reel diameter: assorted sizes are usable
- 3.Reel Width: 8, 10,12, 16, 24, 32, 44 ,56&72mm
- 4.Reel Pitch: 2, 4, 8, 10, 12, 16, 24, 32, 44,56&72mm